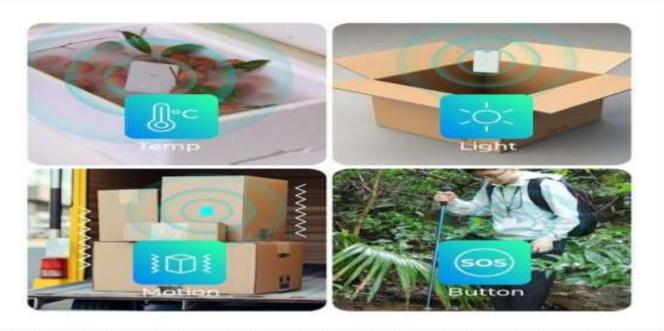

### **Explore The Impact Of Using Tracking Device On Smartphones**

A Smartphone will mainly have an advanced tracking device around connected to the electronic circuit, yet it is an effective model, which implies it is connected to certain modules. The effective factor of advanced Smartphone is the manner in which they can figure out where you are at the same time as you are there.

An advanced <u>Tracking device</u> doesn't bother with the internet; however, to get its location established, it needs a steady connection with a satellite. A few parts cooperate to identify you, and the software can cleverly pick the ideal approach to make it possible.



#### Impact of tracking device:

What's more, it will enroll in the satellite network there; however, the information it receives will contain the location of the advanced tracking device, as it were. In case you need very precise location data for something like navigation, a tracking device is typically called up to carry out the responsibility.

In this way, Google Maps requires the location of better places encompassing the tracking device, which can't be recorded without the internet, so we will utilize the internet to get connectivity with apps like that.

The manner in which it works is additionally really cool. The tracking device is an effective radio navigation process. Generally, if you still need to follow a map with a tracking device without the internet, you can do it. You