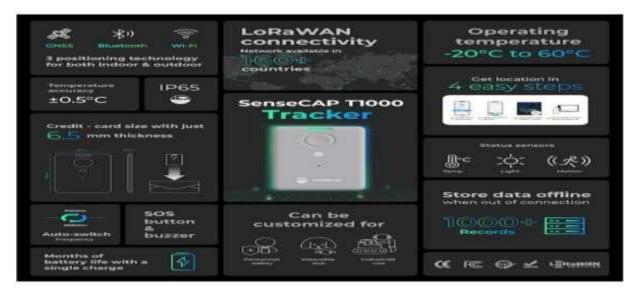

lized. And afterward, you can utilize this document. Furthermore, you can follow the directions by precise estimation which is unimaginable as you can't precisely quantify how a lot of arranging you are moved. This process happens a similar route on each phone from each organization, making them to focus on the working framework.

#### Most ultimate process of tracking device:

Besides, it still needs to show the better places surrounding the tracking device. Your phone's tracking device receiver utilizes the information from these signs to triangulate where you are and what time it is.

So, Smartphone tracking device requires the internet for the diverse kinds of capacities that you use. Notice the process and the notice that four satellites are required for the tracking device to work.



## Get instant geo-location information:

Yet, a manual advanced tracking device doesn't require that; however, in the underlying hardly any subsequent, it must be put in some open spot as it needs to get enrolled. The fundamental sign is utilized to decide height so you can get your geo-location information on a map with just three signs.

Still, some strong tracking device doesn't require to be kept in an open environment. At the same time, the better quality Smartphone apps store any mapping lawfully on your phone so it is constantly accessible. Visit the official website of DOO.World, if you have any doubt regarding the tracking devices.

# **CONTACT US**

# Address:



1901 Avenue of the Stars, Los Angeles, CA 90067, Los Angeles, CA, United States, California Email :-support@doo.wor