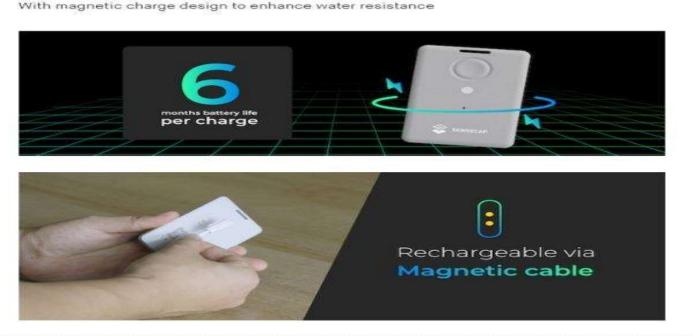

What's more, it will enroll in the satellite network there; however, the information it receives will contain the location of the advanced tracking device, as it were. In case you need very precise location data for something like navigation, a tracking device is typically called up to carry out the responsibility.

In this way, Google Maps requires the location of better places encompassing the tracking device, which can't be recorded without the internet, so we will utilize the internet to get connectivity with apps like that.

The manner in which it works is additionally really cool. The tracking device is an effective radio navigation process. Generally, if you still need to follow a map with a tracking device without the internet, you can do it. You can make a course in Google Maps.



#### Factors of using a tracking device on a Smartphone:

It utilizes radio waves among satellites and a receiver around the phone to give location and time data to any software that requires it to be utilized. And afterward, you can utilize this document. Furthermore, you can follow the directions by precise estimation which is unimaginable as you can't precisely quantify how a lot of arranging you are moved. This process happens a similar route on each phone from each organization, making them to focus on the working framework.

#### Most ultimate process of tracking device:

Besides, it still needs to show the better places surrounding the tracking device. Your phone's tracking device receiver utilizes the information from these signs to triangulate where you are and what time it is.